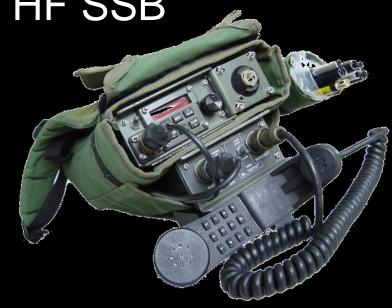

### IAC Q-MAC Electronics Pty Ltd

#### **Tactical Radios**

Digital Encrypted Speech, Data and Video over HF SSB







#### QM4091M HF SSB Digital Modem

- Digital Voice
- Digital Data
- Digital Video
- All Encrypted





QM4091M Modem

Standard Analog HF SSB Radio



# Digital Voice



Encrypted Voice Communications









# Digital Data













## Digital Video over HF



#### **Applications**

- Remote Area Monitoring
- Surveillance

Video signals are captured to memory and sent as image. No PC is required just analog video in.



### **Technical Specifications**

#### **OFDM Modem**

- 36 carriers DQPSK
- 280Hz ~ 2530Hz
- 50 3600bps
- AFC ±125Hz
- 1sec 3 tones Header,20msec OFDM frame
- 4msec Guard Interval





# Digital Voice

- Totally encrypted (2<sup>71</sup> code based key)
- Excellent voice quality at low bit rates.
- Easy interface with HF-90 Radio
- Acceptable quality during fading