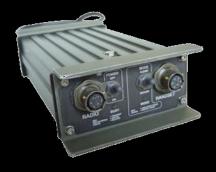

#### QM4091M HF SSB Digital Modem

- Digital Voice
- Digital Data
- Digital Video
- All Encrypted

QM4091M Modem

Standard Analog HF SSB Radio