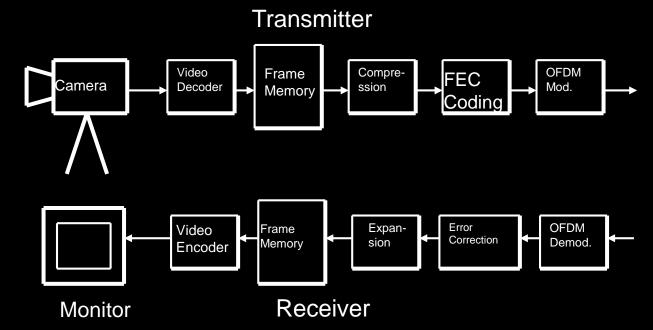

## Digital Video over HF

## Digital Video

- Totally Encrypted
- Video Capture from the PAL/NTSC video source
- PAL/NTSC video output to Monitor (No PC required)
- Powerful forward error correction
- Flexible PC interface option for control of upload/download
- 368x240 with compression
- Auto detection of incoming picture