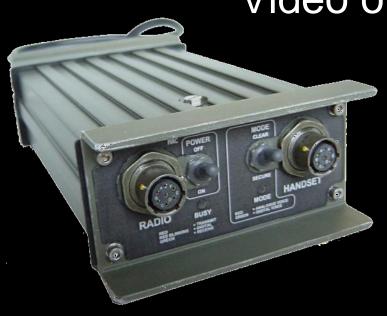

#### QM4091M HF SSB Digital Modem

- Digital Voice
- Digital Data
- Digital Video
- All Encrypted

QM4091M Modem

Standard Analog HF SSB Radio