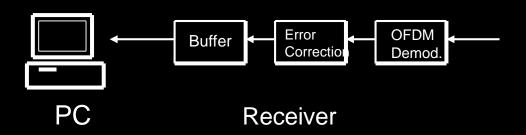

# Digital Data

#### Data Transmission

- Totally encrypted
- Transmission of ASCII or Binary packets
- 2Kbyte maximum packet size
- FEC Vitabi and Reed/Solomon
- Auto Detection Data mode