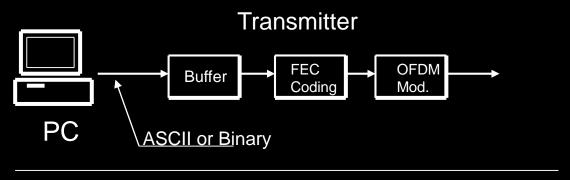

# Digital Data

#### Data Transmission

- Totally encrypted
- Transmission of ASCII or Binary packets
- 2Kbyte maximum packet size
- FEC Vitabi and Reed/Solomon
- Auto Detection Data mode