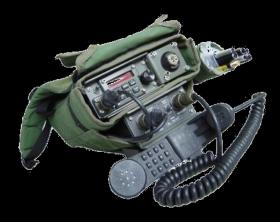

#### QM4091M HF SSB Digital Modem

- Digital Voice
- Digital Data
- Digital Video
- All Encrypted

QM4091M Modem

Standard Analog HF SSB Radio