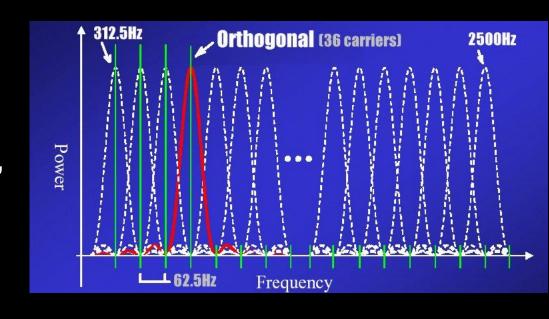

#### **OFDM Modem**

- 36 carriers DQPSK
- 280Hz ~ 2530Hz
- 50 3600bps
- AFC ±125Hz
- 1sec 3 tones Header,20msec OFDM frame
- 4msec Guard Interval