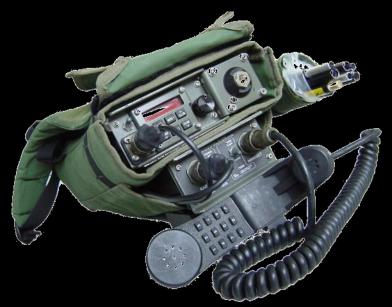

#### QM4091M HF SSB Digital Modem

- Digital Voice
- Digital Data
- Digital Video
- All Encrypted

QM4091M Modem

Standard Analog HF SSB Radio