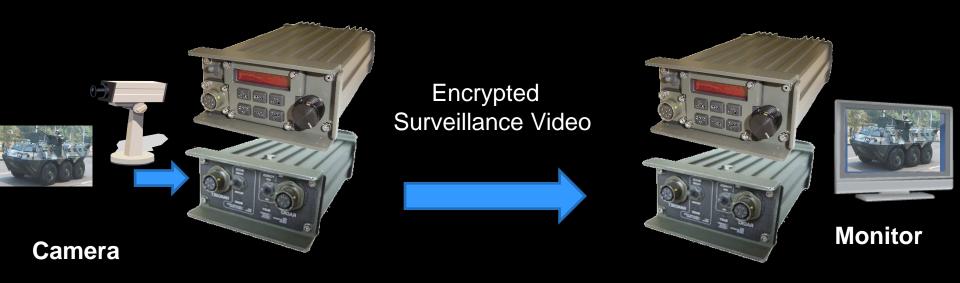

## Digital Video over HF

#### **Applications**

- Remote Area Monitoring
- Surveillance

Video signals are captured to memory and sent as image. No PC is required just analog video in.

## Digital Video

- Totally Encrypted
- Video Capture from the PAL/NTSC video source
- PAL/NTSC video output to Monitor (No PC required)
- Powerful forward error correction
- Flexible PC interface option for control of upload/download
- 368x240 with compression
- Auto detection of incoming picture