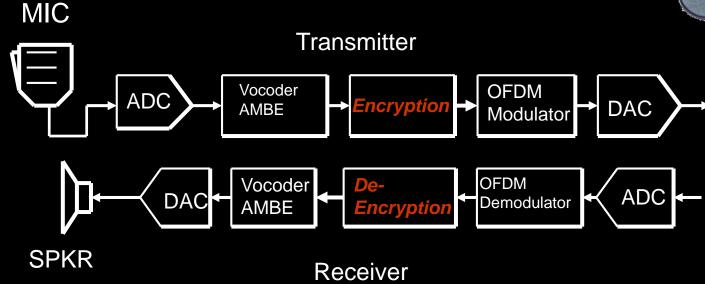

# Digital Voice

Encrypted Voice Communications

# Digital Voice

- Totally encrypted (2<sup>71</sup> code based key)
- Excellent voice quality at low bit rates.
- Easy interface with HF-90 Radio
- Acceptable quality during fading signals
- Automatic detection of digital voice
- Compatible with HF-90 selective calling handsets