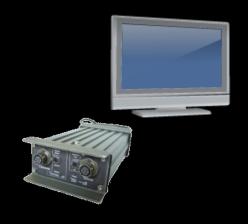

## Digital Video over HF

#### **Applications**

- Remote Area Monitoring
- Surveillance

Video signals are captured to memory and sent as image. No PC is required just analog video in.

## Digital Video

- Totally Encrypted
- Video Capture from the PAL/NTSC video source
- PAL/NTSC video output to Monitor (No PC required)
- Powerful forward error correction
- Flexible PC interface option for control of upload/download
- 368x240 with compression
- Auto detection of incoming picture